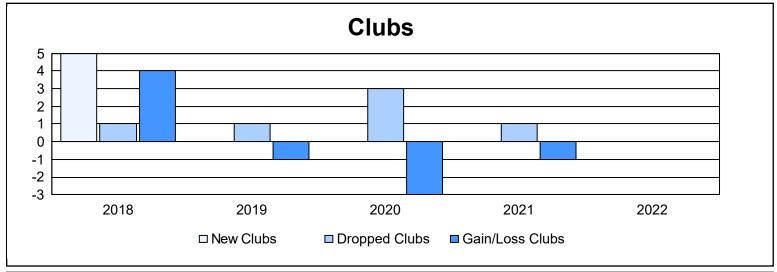

District 115CN As of June 2022 Cumulative

| Year      | New<br>Clubs | Dropped<br>Clubs | Gain/<br>Loss<br>Clubs | New<br>Members | Charter<br>Members | Reinstate<br>Members | Transfer<br>Members | Total<br>Member<br>Added | Total<br>Members<br>Dropped | Gain/<br>Loss<br>Members |
|-----------|--------------|------------------|------------------------|----------------|--------------------|----------------------|---------------------|--------------------------|-----------------------------|--------------------------|
| 2017-2018 | 5            | 1                | 4                      | 232            | 118                | 21                   | 2                   | 373                      | 141                         | 232                      |
| 2018-2019 | 0            | 1                | -1                     | 96             | 3                  | 0                    | 1                   | 100                      | 116                         | -16                      |
| 2019-2020 | 0            | 3                | -3                     | 48             | 5                  | 2                    | 0                   | 55                       | 173                         | -118                     |
| 2020-2021 | 0            | 1                | -1                     | 74             | 1                  | 0                    | 0                   | 75                       | 74                          | 1                        |
| 2021-2022 | 0            | 0                | 0                      | 79             | 1                  | 3                    | 5                   | 88                       | 100                         | -12                      |
| Average   | 1            | 1                | 0                      | 106            | 26                 | 5                    | 2                   | 138                      | 121                         | 17                       |